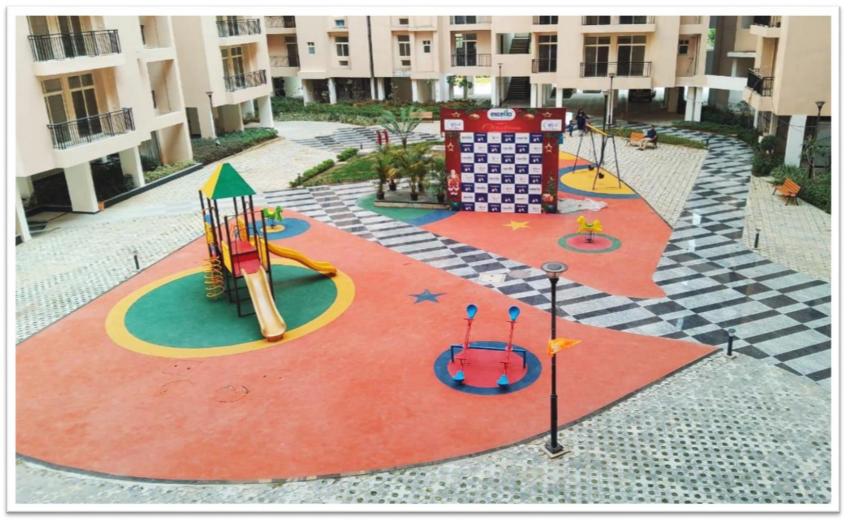

ious home at an affordable price to the common man. **'Excella Kutumb'** is an outstanding project spread across a sprawling area of 6.15 acres consisting of 754 Units.

This masterfully crafted flowing water facing project consists of 2 BHK & 3 BHK apartments and boasts of exclusive amenities & facilities like: Modern Club House, Gym & Health Club, Jogging Track, Cycle Track, CCTV Surveillance Party Lawn, Swimming Pool, Daily Need Shops, Intercom Facility etc.

Below are the few glimpses of the project taking shape with construction in full swing.







### **ENTRANCE GATE**





# CONSTRUCTION IN FULL SWING IT'S ALL ABOUT SHAPING A BETTER LIFE



#### www.excellainfra.in



### **BLOCK - C**







### **BLOCK - C1 & C2**







### BLOCK - C3







### **BLOCK - C : Kids Play Area**



#### www.excellainfra.in



BLOCK - B2. WOLK III 1 10g1 233

BLOCK - B1: Internal & External Plaster work in Progress







# BLOCK – A3 : Top Floor & Interanl & Extranl Plaster Work in Progress







### BLOCK – A2 8<sup>th</sup> Floor Slab Work in Progress







### BLOCK – A1 Rafting/Foundation Work Completed





### **SWIMMING POOL**





### **CLUB HOUSE**







### **CLUB HOUSE**







### STAIRCASE OPERATIONAL TOWER - C1, C2 & C3







# LOBBY AREA OPERATIONAL TOWER - C1, C2 & C3







# EXTERNAL ROAD DEVELOPMENT WORK IN PROGRESS







#### **EXCELLA INFRAZONE LLP**

B-2/345, Vikash Khand, Gomti Nagar, Lucknow (UP)-226010

Email: info@excellainfra.in | Website: www.excellainfra.in | Call: 0522-4959191

Project RERA No.: UPRERAPRJ2629 (PH-1) | Promoter RERA No.: UPRERAPRM1