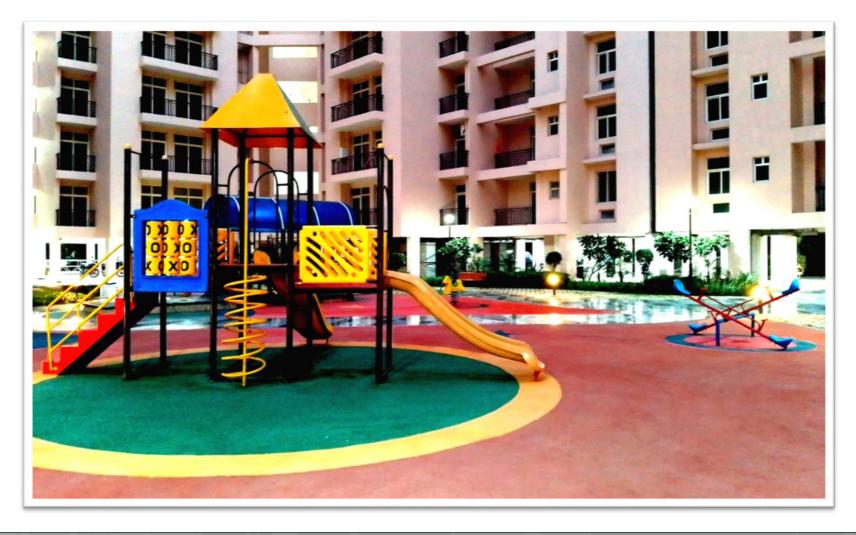

the common man.

'Excella Kutumb' is an outstanding project spread across a sprawling area of 6.15 acres consisting of 754 Units.

This masterfully crafted flowing water facing project consists of 2 BHK & 3 BHK apartments and boasts of exclusive amenities & facilities like: Modern Club House, Gym & Health Club, Jogging Track, CCTV Surveillance, Party Lawn, Swimming Pool, Daily Need Shops, Intercom Facility etc.

Below are the few glimpses of the project taking shape with possession offered in phase-1 & construction in full swing.





**ENTRANCE GATE** 



# TOWER – C1, C2, C3 & B2 POSSESSION OFFERED



## **BLOCK - C: POSSESSION OFFERED**





# BLOCK - C1 & C2 POSSESSION OFFERED







# BLOCK - C3 POSSESSION OFFERED







# BLOCK – B2 POSSESSION OFFERED







#### **KIDS PLAY AREA**





## **SWIMMING POOL**





## **CLUB HOUSE**





**WAITING LOUNGE** 

**LIBRARY AREA** 



## **CLUB HOUSE**





**GYM AREA** 

**RECREATIONAL AREA** 



# BLOCK - C & B2 External Road Work Completed







# TOWER – B1, A3, A2 & A1 CONSTRUCTION IN FULL SWING



## BLOCK – B1 Internal & External Plaster work in Progress







## BLOCK – A3 Internal & External Plaster work in Progress







# BLOCK – A2 11<sup>th</sup> Floor Slab & Block Work in Progress







## BLOCK – A1 Column Casting & Stilt Slab Work in Progress





#### **EXCELLA INFRAZONE LLP**

B-2/345, Vikas khand, Gomti Nagar, Lucknow (UP) 22601

Email: info@excellainfra.in | Website: www.excellainfra.in | Call: 0522-4959191

Project RERA No.: UPRERAPRJ2629 (PH-1) | Promotoer RERA No.: UPRERAPRM1109 | UPRERA Website: www