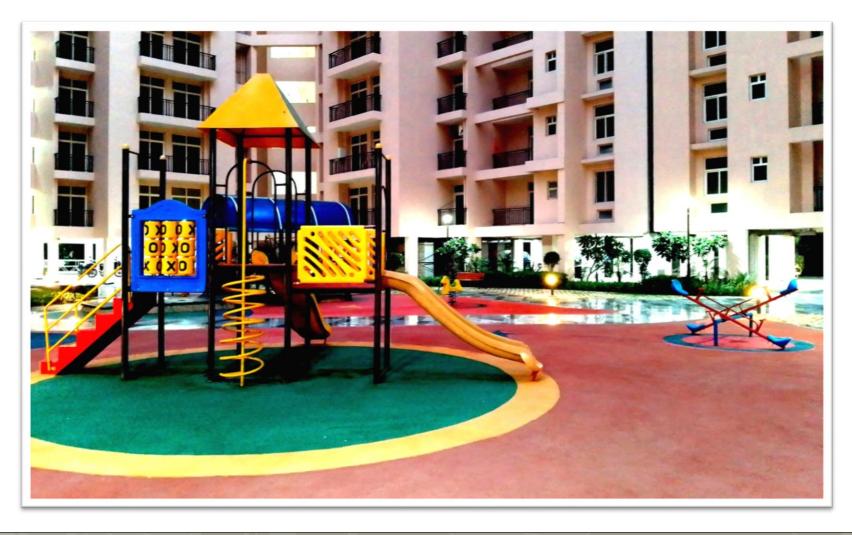

common man.

**'Excella Kutumb'** is an outstanding project spread across a sprawling area of 6.15 acres consisting of 754 Units.

This masterfully crafted flowing water facing project consists of 2 BHK & 3 BHK apartments and boasts of exclusive amenities & facilities like: Modern Club House, Gym & Health Club, Jogging Track, CCTV Surveillance, Party Lawn, Swimming Pool, Daily Need Shops, Intercom Facility etc.

Below are the few glimpses of the project taking shape with possession offered in phase-1 & construction in full swing.





**ENTRANCE GATE** 



# TOWER – C1, C2, C3 & B2 POSSESSION OFFERED



## **BLOCK - C: POSSESSION OFFERED**





# BLOCK - C1 & C2 POSSESSION OFFERED







# BLOCK - C3 POSSESSION OFFERED







# BLOCK – B2 POSSESSION OFFERED







#### **KIDS PLAY AREA**





## **SWIMMING POOL**





## **CLUB HOUSE**





**WAITING LOUNGE** 

**LIBRARY AREA** 



## **CLUB HOUSE**





**GYM AREA** 

**RECREATIONAL AREA** 



# BLOCK – C Car Parking Area Work in Progress







# TOWER – B1, A3, A2 & A1 CONSTRUCTION IN FULL SWING



## BLOCK – B1 Internal & External Plaster work in Progress







## BLOCK – A3 Internal & External Plaster work in Progress







# BLOCK – A2 13<sup>th</sup> Floor Slab Casting & Block Work in Progress







# BLOCK – A1 2<sup>rd</sup> Floor Slab Casting Work in Progress





#### **EXCELLA INFRAZONE LLP**

B-2/345, Vikas khand, Gomti Nagar, Lucknow (UP) 226010

Email: info@excellainfra.in | Website: www.excellainfra.in | Call: 0522-4959191

Project RERA No.: UPRERAPRJ2629 (PH-1) | Promotoer RERA No.: UPRERAPRM1109 | UPRER