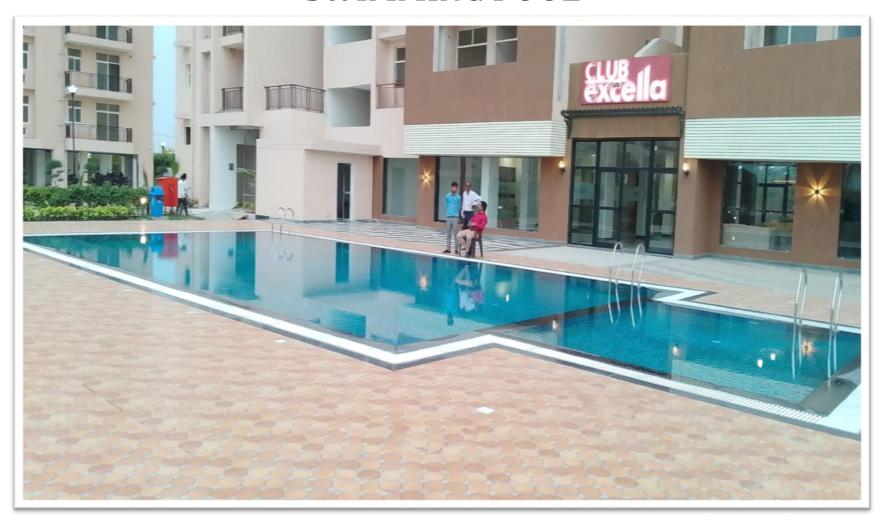

tumb'** is an outstanding project spread across a sprawling area of 6.15 acres consisting of 754 Units.

This masterfully crafted flowing water facing project consists of 2 BHK & 3 BHK apartments and boasts of exclusive amenities & facilities like: Modern Club House, Gym & Health Club, Jogging Track, CCTV Surveillance, Party Lawn, Swimming Pool, Daily Need Shops, Intercom Facility etc.

Below are the few glimpses of the project taking shape with possession offered in phase-1 & construction in full swing.





**ENTRANCE GATE** 



# TOWER – C1, C2, C3 & B2 POSSESSION OFFERED



## **BLOCK - C: POSSESSION OFFERED**





# BLOCK - C1 & C2 POSSESSION OFFERED







# BLOCK - C3 POSSESSION OFFERED







# BLOCK – B2 POSSESSION OFFERED







#### **KIDS PLAY AREA**





## **SWIMMING POOL**





## **CLUB HOUSE**





**WAITING LOUNGE** 

**LIBRARY AREA** 



## **CLUB HOUSE**





**GYM AREA** 

**RECREATIONAL AREA** 



# BLOCK – C Car Parking Area Work in Progress







# TOWER – B1, A3, A2 & A1 CONSTRUCTION IN FULL SWING



## BLOCK – B1 Internal & External Plaster work in Progress







## BLOCK – A3 Internal & External Plaster work in Progress







# BLOCK – A2 13<sup>th</sup> Floor Slab Casting & Block Work in Progress







# BLOCK – A1 2<sup>rd</sup> Floor Slab Casting Work in Progress





#### **EXCELLA INFRAZONE LLP**

B-2/345, Vikas khand, Gomti Nagar, Lucknow (UP) 226010

Email: info@excellainfra.in | Website: www.excellainfra.in | Call: 0522-4959191

Project RERA No.: UPRERAPRJ2629 (PH-1) | Promotoer RERA No.: UPRERAPRM1109 | UPRERA Website: www.up-rera.in