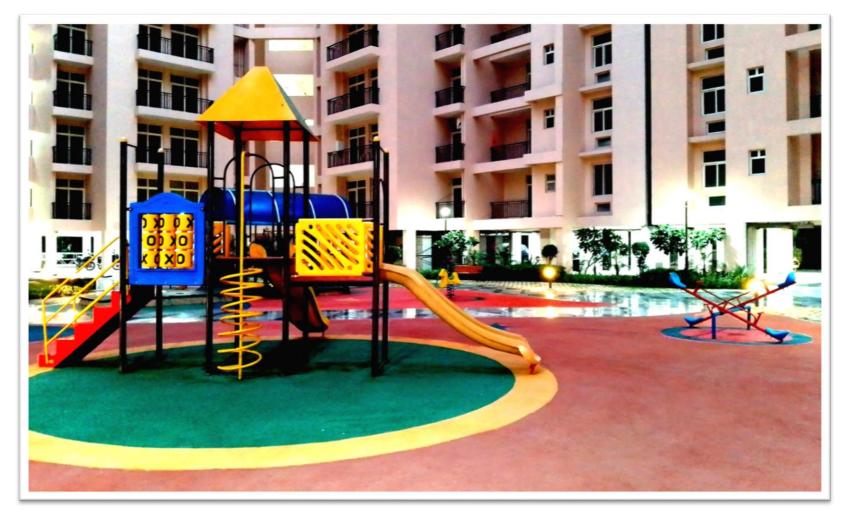

ommon man.

'Excella Kutumb' is an outstanding project spread across a sprawling area of 6.15 acres consisting of 754 Units.

This masterfully crafted flowing water facing project consists of 2 BHK & 3 BHK apartments and boasts of exclusive amenities & facilities like: Modern Club House, Gym & Health Club, Jogging Track, CCTV Surveillance, Party Lawn, Swimming Pool, Daily Need Shops, Intercom Facility etc.

Below are the few glimpses of the project taking shape with possession offered in phase-1 & construction in full swing.





**ENTRANCE GATE** 



## TOWER – C1, C2, C3 & B2 POSSESSION OFFERED



## **BLOCK – C : POSSESSION OFFERED**





## **BLOCK – C1 & C2 POSSESSION OFFERED**





## BLOCK – C3 POSSESSION OFFERED





## BLOCK – B2 POSSESSION OFFERED









## **KIDS PLAY AREA**





## **SWIMMING POOL**





## **CLUB HOUSE**





#### WAITING LOUNGE

#### LIBRARY AREA



## **CLUB HOUSE**





**RECREATIONAL AREA** 

**GYM AREA** 



## BLOCK – C Car Parking Area Work in Progress







## TOWER – B1, A3, A2 & A1 CONSTRUCTION IN FULL SWING



## BLOCK – B1 Internal & External Plaster work in Progress





## BLOCK – A3 Internal & External Plaster work in Progress





# ME.BLOCK – A213thFloor Slab Casting & Block Work in Progress







### BLOCK – A1 2<sup>st</sup> Floor Column Casting Work in Progress





### EXCELLA INFRAZONE LLP

B-2/345, Vikas khand, Gomti Nagar, Lucknow (UP) 226010 Email: info@excellainfra.in | Website: www.excellainfra.in | Call : 0522-4959191 Project RERA No.: UPRERAPRJ2629 (PH-1) | Promotoer RERA No.: UPRERAPRM1109 | UPRERA Website: www