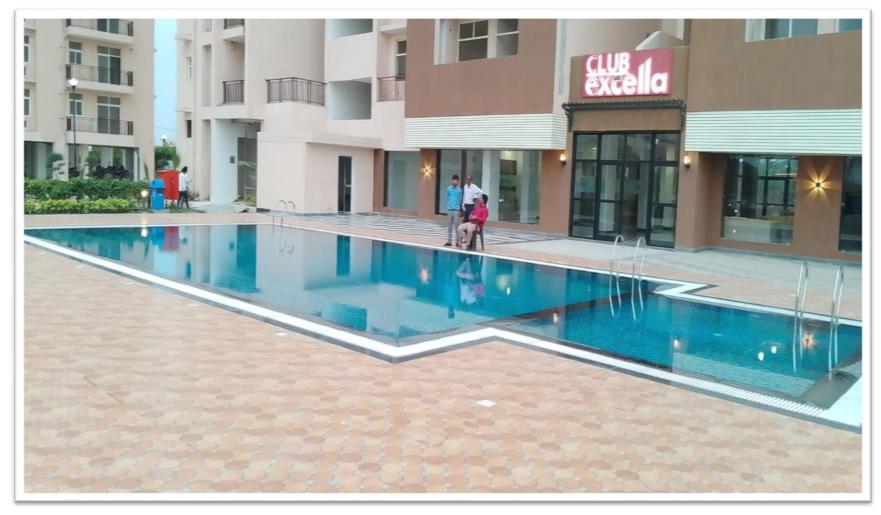

b' is an outstanding project spread across a sprawling area of 6.15 acres consisting of 754 Units.

This masterfully crafted flowing water facing project consists of 2 BHK & 3 BHK apartments and boasts of exclusive amenities & facilities like: Modern Club House, Gym & Health Club, Jogging Track, CCTV Surveillance, Party Lawn, Swimming Pool, Daily Need Shops, Intercom Facility etc.

Below are the few glimpses of the project taking shape with possession offered in phase-1 & construction in full swing.





**ENTRANCE GATE** 



## TOWER – C1, C2, C3 & B2 POSSESSION OFFERED



## **BLOCK – C : POSSESSION OFFERED**





## **BLOCK – C1 & C2 POSSESSION OFFERED**





## BLOCK – C3 POSSESSION OFFERED





## BLOCK – B2 POSSESSION OFFERED









## **KIDS PLAY AREA**





## **SWIMMING POOL**





## **CLUB HOUSE**





#### WAITING LOUNGE

#### LIBRARY AREA



## **CLUB HOUSE**





**RECREATIONAL AREA** 

**GYM AREA** 



## BLOCK – C Car Parking Area Work in Progress







## TOWER – B1, A3, A2 & A1 CONSTRUCTION IN FULL SWING



## BLOCK – B1 Internal & External Plaster work in Progress





## BLOCK – A3 Internal & External Plaster work in Progress





# ME.BLOCK – A213thFloor Slab Casting & Block Work in Progress







### BLOCK – A1 2<sup>st</sup> Floor Column Casting Work in Progress





### EXCELLA INFRAZONE LLP

B-2/345, Vikas khand, Gomti Nagar, Lucknow (UP) 226010 Email: info@excellainfra.in | Website: www.excellainfra.in | Call : 0522-4959191 Project RERA No.: UPRERAPRJ2629 (PH-1) | Promotoer RERA No.: UPRERAPRM1109 | UPRERA Website: www.up-rera.in Bank Account N