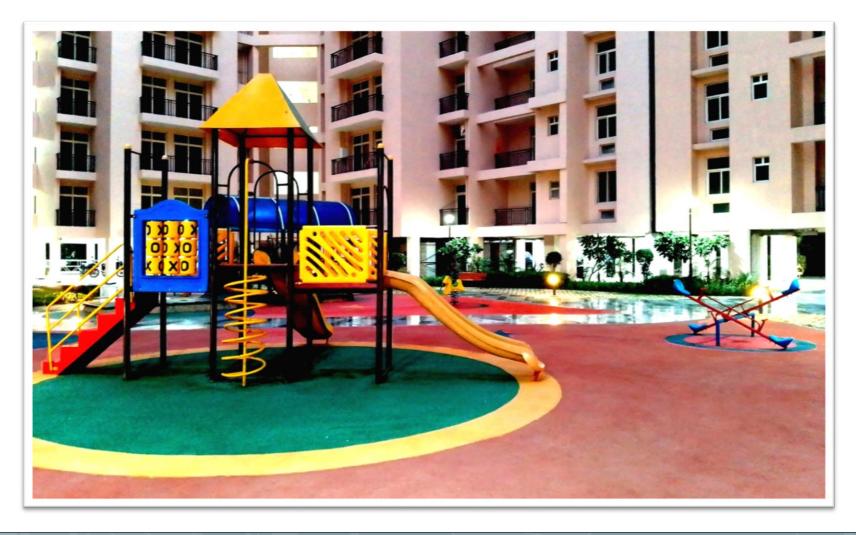

on man.

**'Excella Kutumb'** is an outstanding project spread across a sprawling area of 6.15 acres consisting of 754 Units.

This masterfully crafted flowing water facing project consists of 2 BHK & 3 BHK apartments and boasts of exclusive amenities & facilities like: Modern Club House, Gym & Health Club, Jogging Track, CCTV Surveillance, Party Lawn, Swimming Pool, Daily Need Shops, Intercom Facility etc.

Below are the few glimpses of the project taking shape with possession offered in phase-1 & construction in full swing.





**ENTRANCE GATE** 



# TOWER – C1, C2, C3 & B2 POSSESSION OFFERED



#### **BLOCK - C: POSSESSION OFFERED**





# BLOCK - C1 & C2 POSSESSION OFFERED







## BLOCK - C3 POSSESSION OFFERED







## BLOCK – B2 POSSESSION OFFERED







#### **KIDS PLAY AREA**





#### **SWIMMING POOL**





#### **CLUB HOUSE**





**WAITING LOUNGE** 

**LIBRARY AREA** 



#### **CLUB HOUSE**





**GYM AREA** 

**RECREATIONAL AREA** 



## BLOCK – C Car Parking Area Work in Progress







# TOWER – B1, A3, A2 & A1 CONSTRUCTION IN FULL SWING



# BLOCK – B1 Internal, External Plaster & Painting work in Progress







### BLOCK – A3 Internal & External Plaster work in Progress







# BLOCK – A2 13<sup>th</sup> Floor Slab Casting & Block Work in Progress







# BLOCK – A1 4<sup>th</sup> Floor Slab Casting Work in Progress





#### **EXCELLA INFRAZONE LLP**

B-2/345, Vikas khand, Gomti Nagar, Lucknow (UP) 226010

Email: info@excellainfra.in | Website: www.excellainfra.in | Call: 0522-4959191

Project RERA No.: UPRERAPRJ2629 (PH-1) | Promotoer RERA No.: UPRE