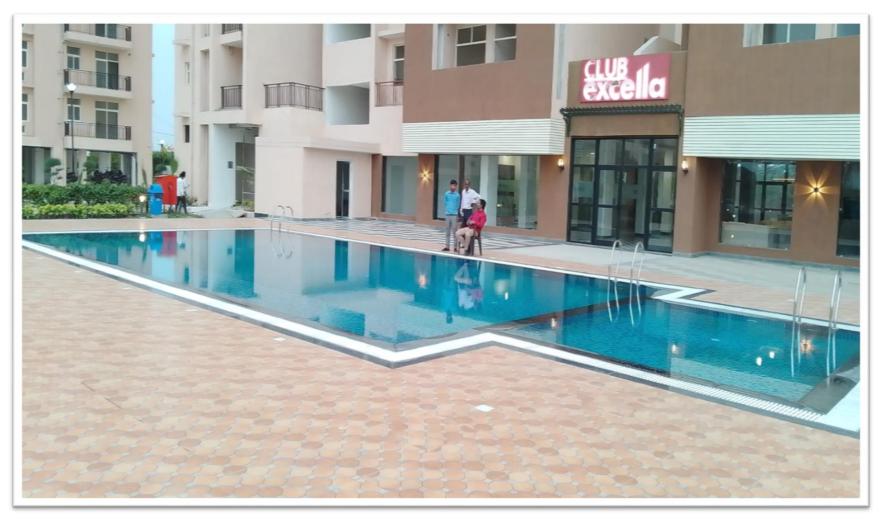

* is an outstanding project spread across a sprawling area of 6.15 acres consisting of 754 Units.

This masterfully crafted flowing water facing project consists of 2 BHK & 3 BHK apartments and boasts of exclusive amenities & facilities like: Modern Club House, Gym & Health Club, Jogging Track, CCTV Surveillance, Party Lawn, Swimming Pool, Daily Need Shops, Intercom Facility etc.

Below are the few glimpses of the project taking shape with possession offered in phase-1 & construction in full swing.





**ENTRANCE GATE** 



# TOWER – C1, C2, C3 & B2 POSSESSION OFFERED



#### **BLOCK - C: POSSESSION OFFERED**





# BLOCK - C1 & C2 POSSESSION OFFERED







## BLOCK - C3 POSSESSION OFFERED







## BLOCK – B2 POSSESSION OFFERED







#### **KIDS PLAY AREA**





#### **SWIMMING POOL**





#### **CLUB HOUSE**





**WAITING LOUNGE** 

**LIBRARY AREA** 



#### **CLUB HOUSE**





**GYM AREA** 

**RECREATIONAL AREA** 



## BLOCK – C Car Parking Area Work in Progress







# TOWER – B1, A3, A2 & A1 CONSTRUCTION IN FULL SWING



# BLOCK – B1 Internal, External Plaster & Painting work in Progress







### BLOCK – A3 Internal & External Plaster work in Progress







# BLOCK – A2 13<sup>th</sup> Floor Slab Casting & Block Work in Progress







# BLOCK – A1 4<sup>th</sup> Floor Slab Casting Work in Progress





#### **EXCELLA INFRAZONE LLP**

B-2/345, Vikas khand, Gomti Nagar, Lucknow (UP) 226010

Email: info@excellainfra.in | Website: www.excellainfra.in | Call: 0522-4959191

Project RERA No.: UPRERAPRJ2629 (PH-1) | Promotoer RERA No.: UPRERAPRM1109 | UPRERA Website: