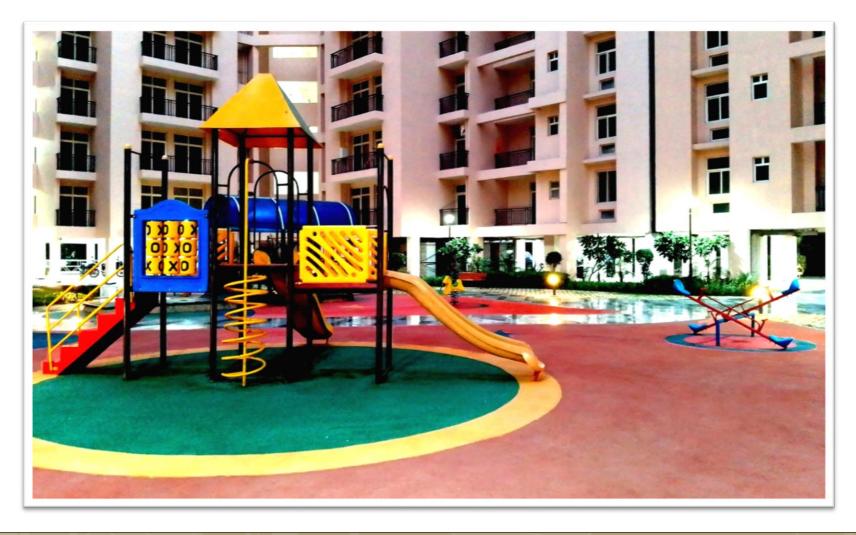

man.

**'Excella Kutumb'** is an outstanding project spread across a sprawling area of 6.15 acres consisting of 754 Units.

This masterfully crafted flowing water facing project consists of 2 BHK & 3 BHK apartments and boasts of exclusive amenities & facilities like: Modern Club House, Gym & Health Club, Jogging Track, CCTV Surveillance, Party Lawn, Swimming Pool, Daily Need Shops, Intercom Facility etc.

Below are the few glimpses of the project taking shape with possession offered in phase-1 & construction in full swing.





**ENTRANCE GATE** 



## TOWER – C1, C2, C3 & B2 POSSESSION OFFERED



#### **BLOCK - C: POSSESSION OFFERED**





## BLOCK - C1 & C2 POSSESSION OFFERED







## BLOCK - C3 POSSESSION OFFERED







## BLOCK – B2 POSSESSION OFFERED







#### **KIDS PLAY AREA**





#### **SWIMMING POOL**



#### www.excellainfra.in



#### **CLUB HOUSE**





**WAITING LOUNGE** 

**LIBRARY AREA** 

#### www.excellainfra.in



#### **CLUB HOUSE**





**GYM AREA** 

**RECREATIONAL AREA** 



## BLOCK – C Car Parking Area Work in Progress







# TOWER – B1, A3, A2 & A1 CONSTRUCTION IN FULL SWING



#### BLOCK – B1 Painting, Plaster & Tiles work in Progress







#### BLOCK – A3 Plaster work in Progress







## BLOCK – A2 Plaster work in Progress







## BLOCK – A1 8<sup>th</sup> Floor Slab Casting Work in Progress





#### **EXCELLA INFRAZONE LLP**

B-2/345, Vikas khand, Gomti Nagar, Lucknow (UP) 226010

Email: info@excellainfra.in | Website: www.excellainfra.in | Call: 0522-4959191

Project RERA No.: UPRERAPRJ2629 (PH-1) | Promotoer RERA No.: UPRERAPRM1109