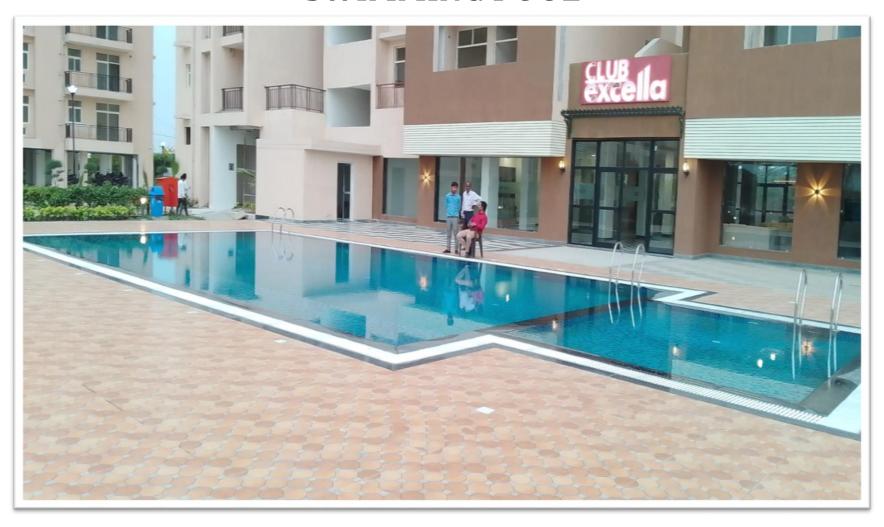

is an outstanding project spread across a sprawling area of 6.15 acres consisting of 754 Units.

This masterfully crafted flowing water facing project consists of 2 BHK & 3 BHK apartments and boasts of exclusive amenities & facilities like: Modern Club House, Gym & Health Club, Jogging Track, CCTV Surveillance, Party Lawn, Swimming Pool, Daily Need Shops, Intercom Facility etc.

Below are the few glimpses of the project taking shape with possession offered in phase-1 & construction in full swing.





**ENTRANCE GATE** 



## TOWER – C1, C2, C3 & B2 POSSESSION OFFERED



#### **BLOCK - C: POSSESSION OFFERED**





## BLOCK - C1 & C2 POSSESSION OFFERED







## BLOCK - C3 POSSESSION OFFERED







## BLOCK – B2 POSSESSION OFFERED







#### **KIDS PLAY AREA**





#### **SWIMMING POOL**



#### www.excellainfra.in



#### **CLUB HOUSE**





**WAITING LOUNGE** 

**LIBRARY AREA** 

#### www.excellainfra.in



#### **CLUB HOUSE**





**GYM AREA** 

**RECREATIONAL AREA** 



## BLOCK – C Car Parking Area Work in Progress







# TOWER – B1, A3, A2 & A1 CONSTRUCTION IN FULL SWING



#### BLOCK – B1 Painting, Plaster & Tiles work in Progress







#### BLOCK – A3 Plaster work in Progress







## BLOCK – A2 Plaster work in Progress







## BLOCK – A1 8<sup>th</sup> Floor Slab Casting Work in Progress





#### **EXCELLA INFRAZONE LLP**

B-2/345, Vikas khand, Gomti Nagar, Lucknow (UP) 226010

Email: info@excellainfra.in | Website: www.excellainfra.in | Call: 0522-4959191

Project RERA No.: UPRERAPRJ2629 (PH-1) | Promotoer RERA No.: UPRERAPRM1109 | UPRERA Website: www.up-re