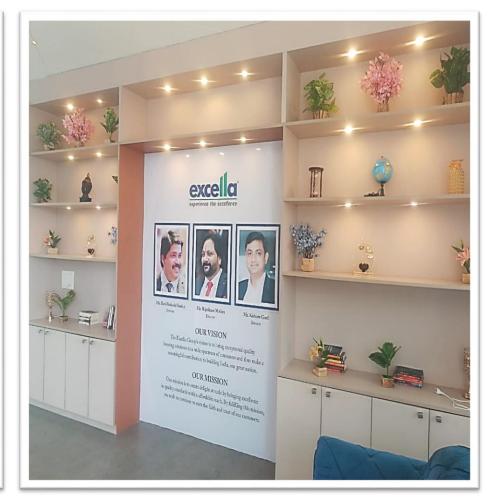

rea of 6.15 acres consisting of 754 Units.

This masterfully crafted flowing water facing project consists of 2 BHK & 3 BHK apartments and boasts of exclusive amenities & facilities like: Modern Club House, Gym & Health Club, Jogging Track, CCTV Surveillance, Party Lawn, Swimming Pool, Daily Need Shops, Intercom Facility etc.

Below are the few glimpses of the project taking shape with possession offered in phase-1 & construction in full swing.





**ENTRANCE GATE** 



## TOWER – C1, C2, C3 & B2 POSSESSION OFFERED



#### **BLOCK - C: POSSESSION OFFERED**





## BLOCK - C1 & C2 POSSESSION OFFERED







## BLOCK - C3 POSSESSION OFFERED







## BLOCK – B2 POSSESSION OFFERED







#### **KIDS PLAY AREA**





#### **SWIMMING POOL**



#### www.excellainfra.in



#### **CLUB HOUSE**





**WAITING LOUNGE** 

**LIBRARY AREA** 

#### www.excellainfra.in



#### **CLUB HOUSE**





**GYM AREA** 

**RECREATIONAL AREA** 



## BLOCK – C Car Parking Area Work in Progress







# TOWER – B1, A3, A2 & A1 CONSTRUCTION IN FULL SWING



#### BLOCK – B1 Painting, Plaster & Tiles work in Progress







#### BLOCK – A3 Plaster work in Progress







## BLOCK – A2 Plaster work in Progress







## BLOCK – A1 8<sup>th</sup> Floor Slab Casting Work in Progress





#### **EXCELLA INFRAZONE LLP**

B-2/345, Vikas khand, Gomti Nagar, Lucknow (UP) 226010

Email: info@excellainfra.in | Website: www.excellainfra.in | Call: 0522-4959191

Project RERA No.: UPRERAPRJ2629 (PH-1) | Promotoer RERA No.: UPRERAPRM1109 | UPRERA Website: www.up-rera.in Bank Account No.: 201000621798, Bank Name: Indu